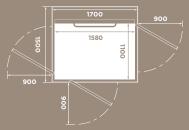

Size: 1100 x 1480 mm Rated load: 410 kg / 5 pers. Wheelchair: A or B with attendent, adjacent entry\*

**Size:** 1100 x 1580 mm **Rated load:** 500 kg / 6 pers. Wheelchair: A or B with attendent, adjacent entry\*