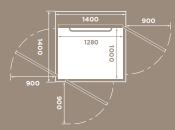

**Size:** 1000 x 1980 mm Rated load: 500 kg / 6 pers. Wheelchair: A or B with attendent\*

**Size:** 900 x 1280 mm Rated load: 410 kg / 5 pers. Wheelchair: Lone user or type A\*

Size: 1000 x 1280 mm Rated load: 410 kg / 5 pers. Wheelchair: Lone user or type A\*