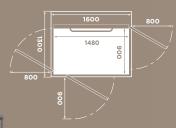

## **FLOOR**

choose from.

**Size:** 900 x 1040 mm Rated load: 250 kg / 2 pers. Wheelchair: -

Size: 900 x 1480 mm Rated load: 410 kg / 5 pers. Wheelchair: A or B with attendent\*

Size: 1000 x 1480 mm Rated load: 410 kg / 5 pers. Wheelchair: A or B with attendent\*

**Size:** 1000 x 1980 mm Rated load: 500 kg / 6 pers. Wheelchair: A or B with attendent\*

**Size:** 900 x 1280 mm Rated load: 410 kg / 5 pers. Wheelchair: Lone user or type A\*

Size: 1000 x 1280 mm Rated load: 410 kg / 5 pers. Wheelchair: Lone user or type A\*