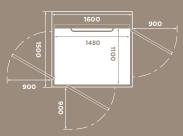

Size: 1100 x 1480 mm Rated load: 410 kg / 5 pers. Wheelchair: A or B with attendent, adjacent entry\*

**Size:** 1100 x 1580 mm **Rated load:** 500 kg / 6 pers. Wheelchair: A or B with attendent, adjacent entry\*