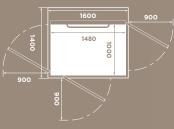

**Size:** 1000 x 1980 mm Rated load: 500 kg / 6 pers. Wheelchair: A or B with attendent\*

**Size:** 900 x 1280 mm Rated load: 410 kg / 5 pers. Wheelchair: Lone user or type A\*

Size: 1000 x 1280 mm Rated load: 410 kg / 5 pers. Wheelchair: Lone user or type A\*

Size: 1100 x 1480 mm Rated load: 410 kg / 5 pers. Wheelchair: A or B with attendent, adjacent entry\*

**Size:** 1100 x 1580 mm **Rated load:** 500 kg / 6 pers. Wheelchair: A or B with attendent, adjacent entry\*