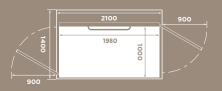

**Size:** 1000 x 1980 mm Rated load: 500 kg / 6 pers. Wheelchair: A or B with attendent\*

**Size:** 900 x 1280 mm Rated load: 410 kg / 5 pers. Wheelchair: Lone user or type A\*

Size: 1000 x 1280 mm Rated load: 410 kg / 5 pers. Wheelchair: Lone user or type A\*