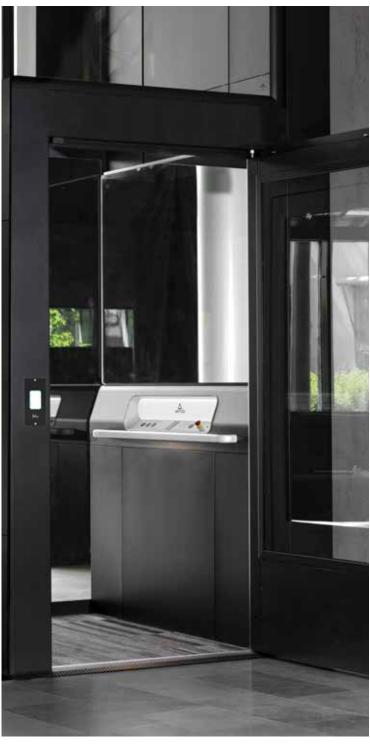

## **Aritco HomeLift Access**

Datasheet 2021

Aritco HomeLift Access is designed to give access to all parts of your house for both you and your family as well as your friends. Practical and smart with sizes for all needs. With an option to personalize it with details such as glass walls, a range of various colours and different materials.

#### **DOORS**

4 different door types to choose from. Large glass door, double hinged glass door,