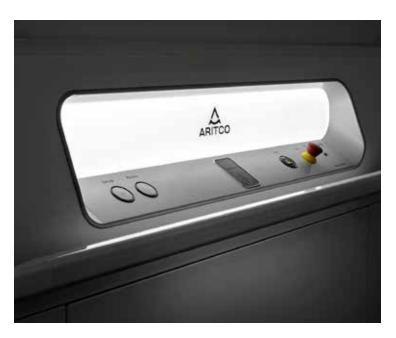

## CONTROL FROM CARRIER CONTROL PANEL

Hold to run - press and hold For installations outside Europe

One touch operation (press one time)