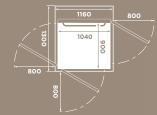

## **FLOOR**

choose from.

**Size:** 900 x 1040 mm Rated load: 250 kg / 2 pers. Wheelchair: -

Size: 900 x 1480 mm Rated load: 410 kg / 5 pers. Wheelchair: A or B with attendent\*

Size: 1000 x 1480 mm Rated load: 410 kg / 5 pers. Wheelchair: A or B with attendent\*