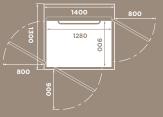

**Size:** 1000 x 1980 mm Rated load: 500 kg / 6 pers. Wheelchair: A or B with attendent\*

**Size:** 900 x 1280 mm Rated load: 410 kg / 5 pers. Wheelchair: Lone user or type A\*

Size: 1000 x 1280 mm Rated load: 410 kg / 5 pers. Wheelchair: Lone user or type A\*